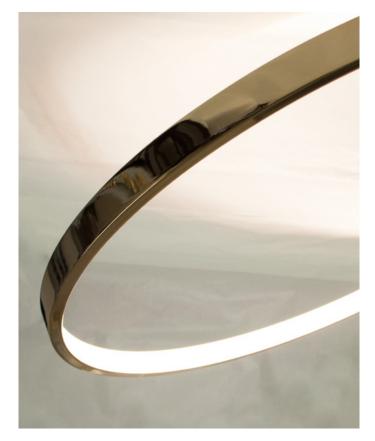

# Lighting fixture description

Degree of protection IP/IK

Color / finish

Metal: aluminum, gold 24kt plated or different galvanic finishing Diffuser: inward or outward PMMA diffuser, flat milky or microprismatic

IP20

Shade (Glass, Fabric only)