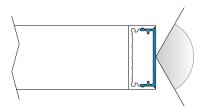

| Driver 24V                        |
| Voltage               | 24V - 220/240V driver included | Voltage / frequency                  | ref. datasheet                    |
| Wattage               | 90W                            | Wattage                              | ref. datasheet                    |
| Lumen                 | 6300lm                         | Dimming / addressable                | 1%-100% DALI DT 6, DSI, switchDIM |
| Color Temperature (K) | 3000K CRI90+                   | Other                                | -                                 |
| Lamp life             | -                              |                                      |                                   |

15

. . . .



# Specification description

#### Measures





.IN Inward light option



.OT Outward light option

# Metal Finishings:



---- max 2000 mm adjustable ----

. . . . . .

. . . . . . . . . . . . . . . .

. . . . . . . . . . . . . . . .