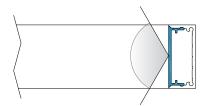

| Driver 24V                        |
| Voltage               | 24V - 220/240V driver included | Voltage / frequency                  | ref. datasheet                    |
| Wattage               | 90W                            | Wattage                              | ref. datasheet                    |
| Lumen                 | 6300lm                         | Dimming / addressable                | 1%-100% DALI DT 6, DSI, switchDIM |
| Color Temperature (K) | 3000K CRI90+                   | Other                                | -                                 |
| Lamp life             | -                              |                                      |                                   |

15

. . . .



# Specification description

#### Measures





.IN Inward light option



.OT Outward light option

# Metal Finishings:



---- max 2000 mm adjustable ----

. . . . . .

. . . . . . . . . . . . . . . .

. . . . . . . . . . . . . . . .