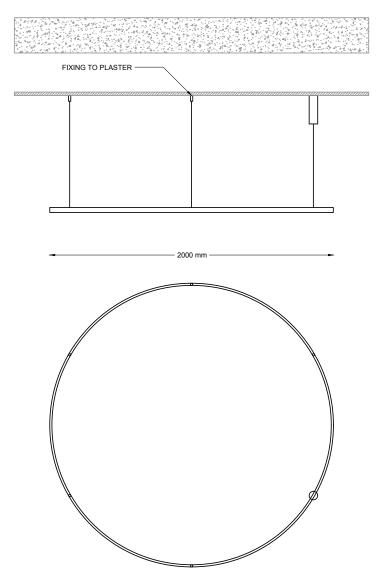

| Switch (Table, Floor only)      |                                                                    |
|---------------------------------|--------------------------------------------------------------------|
| Flex color (Table, Floor only)  | transparent                                                        |
| Flex lenght (Table, Floor only) | -                                                                  |
| Physical dimensions             | D. 2000 mm x Section H. 35 mm x W.<br>mm + 2000 mm adjustable wire |

# Metal Finishings:

---- max 2000 mm adjustable ----

. . . . . .

. . . . . . . . . . . . . . . .

. . . . . . . . . . . . . . . .