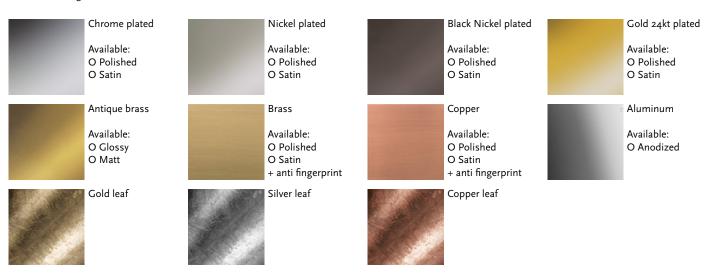

# Metal Finishings:

---- max 2000 mm adjustable ----

. . . . . .

. . . . . . . . . . . . . . . .

. . . . . . . . . . . . . . . .